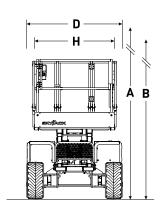

# SJ6826/32 RT ROUGH TERRAIN SCISSORS

| Dimensions                            | SJ6826 RT   | SJ6832 RT                   |
|---------------------------------------|-------------|-----------------------------|
| A Work Height                         | 9.92 m      | 11.75 m                     |
| B Raised Platform Height              | 7.92 m      | 9.75 m                      |
| C Lowered Platform Height             | 1.23 m      | 1.37 m                      |
| D Overall Width                       | 1.76 m      | 1.76 m                      |
| E Overall Length                      | 3.35 m      | 3.35 m                      |
| F Stowed Height (Rails Up)            | 2.37 m      | 2.51 m                      |
| G Stowed Height (Rails Down)          | 1.61 m      | 1.75 m                      |
| H Platform Width (Inside Dimension)   | 1.42 m      | 1.42 m                      |
| Platform Length (Inside Dimension)    | 2.44 m      | 2.44 m                      |
| Specifications                        | SJ6826 RT   | SJ6832 RT                   |
| Extension Deck                        | 1.52 m      | 1.52 m                      |
| Ground Clearance                      | 0.20 m      | 0.20 m                      |
| Wheelbase                             | 2.04 m      | 2.04 m                      |
| Weight                                | 3,500 kg    | 3,781 kg                    |
| Gradeability                          | 50%         | 40%                         |
| Turning Radius (Inside)               | 1.52 m      | 1.52 m                      |
| Turning Radius (Outside)              | 3.96 m      | 3.96 m                      |
| Lift Time (With Rated Load)           | 36 sec      | 39 sec                      |
| Lower time (With Rated Load)          | 36 sec      | 36 sec                      |
| Drive Speed (Stowed)                  | 6.1 km/h    | 6.1 km/h                    |
| Drive Speed (Raised)                  | 0.6 km/h    | 0.6 km/h                    |
| Maximum Drive Height                  | Full Height | Full Height                 |
| Capacity (Overall)                    | 567 kg      | 454 kg                      |
| Distributed Capacity (Main Platform)  | 431 kg      | 318 kg                      |
| Distributed Capacity (Extension Deck) | 136 kg      | 136 kg                      |
| Local Floor Load (With Rated Load)    | 1206 kPa    | 1248 kPa                    |
| Overall Floor Load (With Rated Load)  | 13 kPa      | 14 kPa                      |
| Maximum # of Persons (indoor/outdoor) | 4/4         | 4/4 (to 7.92m) 2 (to 9.75m) |
| Tyre Type                             | Foam Filled | Foam Filled                 |
| Tyre Size                             | 26 x 12     | 26 x 12                     |
|                                       |             |                             |