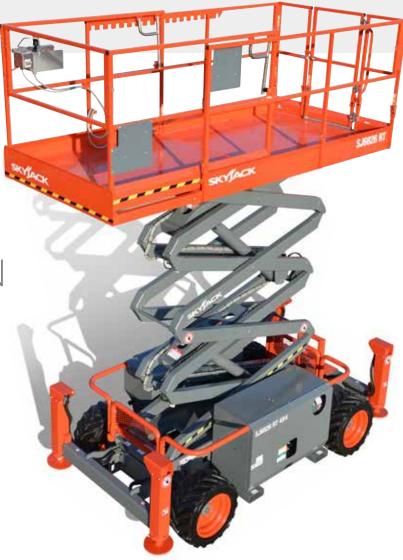

SJ6826/32 RT ROUGH TERRAIN SCISSORS

#### STANDARD FEATURES

- Drivable at full height with roll out deck fully extended
- Crossover symmetrical 4WD
- Multiple wet disc spring applied hydraulic release brakes
- 1.52 m roll out extension deck
- 24hp Kubota Diesel engine
- 90° swing out engine tray
- Relay based control system
- Colour coded and numbered wiring system
- Up to 50% Gradeability
- Foam-filled grip lug tyres
- Wiring for AC outlet on platform
- Tilt alarm with drive & lift cut-out
- Overload sensing system
- Lowering warning system
- Operator horn
- Hinged railing system
- Full height spring hinged gate at rear of unit
- Lanyard attachment point
- Scissor guards
- Forklift pockets and tie down/lift lugs
- Independent/auto leveling outriggers