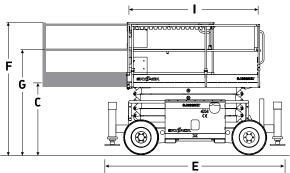

# SJ6826/32 RT ROUGH TERRAIN SCISSORS

| Dimensions                            | SJ6826 RT   | SJ6832 RT                   |
|---------------------------------------|-------------|-----------------------------|
| A Work Height                         | 9.92 m      | 11.75 m                     |
| B Raised Platform Height              | 7.92 m      | 9.75 m                      |
| C Lowered Platform Height             | 1.23 m      | 1.37 m                      |
| D Overall Width                       | 1.76 m      | 1.76 m                      |
| E Overall Length                      | 3.35 m      | 3.35 m                      |
| F Stowed Height (Rails Up)            | 2.37 m      | 2.51 m                      |
| G Stowed Height (Rails Down)          | 1.61 m      | 1.75 m                      |
| H Platform Width (Inside Dimension)   | 1.42 m      | 1.42 m                      |
| Platform Length (Inside Dimension)    | 2.44 m      | 2.44 m                      |
| Specifications                        | SJ6826 RT   | SJ6832 RT                   |
| Extension Deck                        | 1.52 m      | 1.52 m                      |
| Ground Clearance                      | 0.20 m      | 0.20 m                      |
| Wheelbase                             | 2.04 m      | 2.04 m                      |
| Weight                                | 3,500 kg    | 3,781 kg                    |
| Gradeability                          | 50%         | 40%                         |
| Turning Radius (Inside)               | 1.52 m      | 1.52 m                      |
| Turning Radius (Outside)              | 3.96 m      | 3.96 m                      |
| Lift Time (With Rated Load)           | 36 sec      | 39 sec                      |
| Lower time (With Rated Load)          | 36 sec      | 36 sec                      |
| Drive Speed (Stowed)                  | 6.1 km/h    | 6.1 km/h                    |
| Drive Speed (Raised)                  | 0.6 km/h    | 0.6 km/h                    |
| Maximum Drive Height                  | Full Height | Full Height                 |
| Capacity (Overall)                    | 567 kg      | 454 kg                      |
| Distributed Capacity (Main Platform)  | 431 kg      | 318 kg                      |
| Distributed Capacity (Extension Deck) | 136 kg      | 136 kg                      |
| Local Floor Load (With Rated Load)    | 1206 kPa    | 1248 kPa                    |
| Overall Floor Load (With Rated Load)  | 13 kPa      | 14 kPa                      |
| Maximum # of Persons (indoor/outdoor) | 4/4         | 4/4 (to 7.92m) 2 (to 9.75m) |
| Tyre Type                             | Foam Filled | Foam Filled                 |
| Tyre Size                             | 26 x 12     | 26 x 12                     |
|                                       |             |                             |